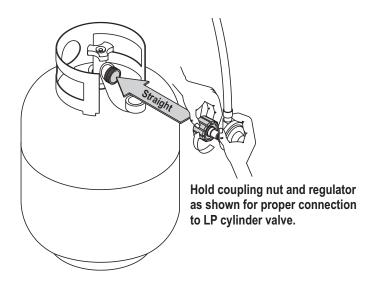

#### Connecting Regulator to the LP Cylinder

- **1.**LP cylinder must be properly secured onto grill. (Refer to assembly section.)
- 2. Turn all control knobs to the OFF position.
- **3.**Turn LP cylinder OFF by turning hand-wheel clockwise to a **full stop**.
- **4.**Remove the protective cap from LP cylinder valve. Always use cap and strap supplied with valve.

Do not use a POL transport plug (plastic part with external threads)! It will defeat the safety feature of the valve.

6. Turn the coupling nut clockwise and tighten to a full stop. The regulator will seal on the back-check feature in the LP cylinder valve, resulting in some resistance. An additional one-half to three-quarters turn is required to complete the connection. Tighten by hand only – do not use tools.